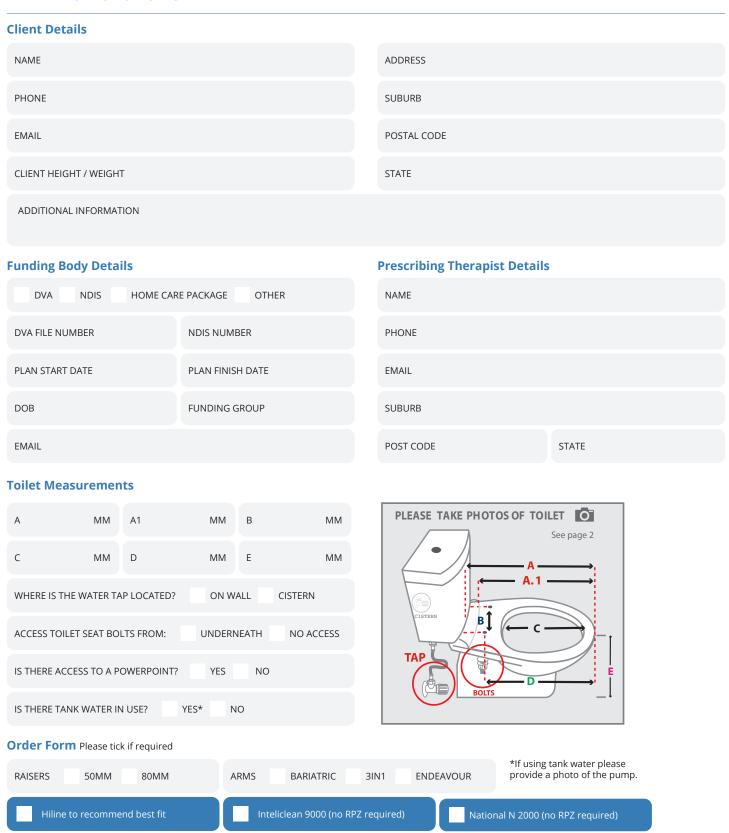

# PHOTO GUIDE - Below are examples of photos needed

#### **Toilet Area**

### **Above Toilet**