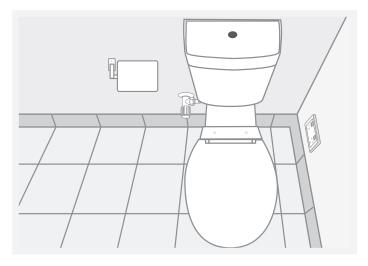

### **BIDET EVALUATION CHECKLIST**



BA08/BA13 ONLY 3 Way Foot or Hand Control



**BA08 ONLY Tamper Proof Holder** 





# PHOTO GUIDE - Below are examples of photos needed

#### **Toilet Area**



### **Above Toilet**



## **Water Tap**



# **Fitting Measurements Needed**

- (A) Front (centre) of cistern to front (centre) of bowl
- (B) Centre to centre of bolt holes
- (C) Back (inside centre) to front (inside centre) of bowl
- (D) Bolt holes to front of bowl
- (E) Measure from the floor to top of toilet bowl
- (A.1) If toilet bowl is not at all the way to the cistern (lip) measure from the lip to front (centre) of bowl.

# **Safety Switch** (Please take a photo(s) of safety switch)



### **INSTALLATION AND PLUMBING**

WARNING: THIS TOILET DOUCHE SEAT MUST BE INSTALLED WITH APPROPRIATE BACKFLOW PROTECTION CONFORMING TO THE NATIONAL CONSTRUCTION CODE - VOLUME THREE.