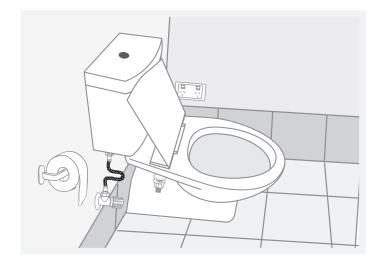

### **BIDET EVALUATION CHECKLIST**



BA08/BA13 ONLY 3 Way Foot or Hand Control



**BA08 ONLY Tamper Proof Holder** 





# PHOTO GUIDE - Below are examples of photos needed

#### **Toilet Area**



### **Above Toilet**



## **Water Tap**



# **Fitting Measurements Needed**

- (A) Front (centre) of cistern to front (centre) of bowl
- (B) Centre to centre of bolt holes
- (C) Back (inside centre) to front (inside centre) of bowl
- (D) Bolt holes to front of bowl
- (E) Measure from the floor to top of toilet bowl
- (A.1) If toilet bowl is not at all the way to the cistern (lip) measure from the lip to front (centre) of bowl.

# **Safety Switch** (Please take a photo(s) of safety switch)



### **INSTALLATION AND PLUMBING**

WARNING: THIS TOILET DOUCHE SEAT MUST BE INSTALLED WITH APPROPRIATE BACKFLOW PROTECTION CONFORMING TO THE NATIONAL CONSTRUCTION CODE - VOLUME THREE.