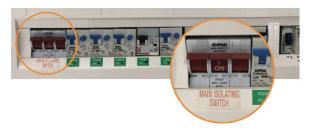

### **BIDET EVALUATION CHECKLIST**



BA08/BA13 ONLY 3 Way Foot or Hand Control



**BA08 ONLY Tamper Proof Holder** 





# PHOTO GUIDE - Below are examples of photos needed

#### **Toilet Area**



### **Above Toilet**



## **Water Tap**



# **Fitting Measurements Needed**

- (A) Front (centre) of cistern to front (centre) of bowl
- (B) Centre to centre of bolt holes
- (C) Back (inside centre) to front (inside centre) of bowl
- (D) Bolt holes to front of bowl
- (E) Measure from the floor to top of toilet bowl
- (A.1) If toilet bowl is not at all the way to the cistern (lip) measure from the lip to front (centre) of bowl.

# **Safety Switch** (Please take a photo(s) of safety switch)



### **INSTALLATION AND PLUMBING**

WARNING: THIS TOILET DOUCHE SEAT MUST BE INSTALLED WITH APPROPRIATE BACKFLOW PROTECTION CONFORMING TO THE NATIONAL CONSTRUCTION CODE - VOLUME THREE.